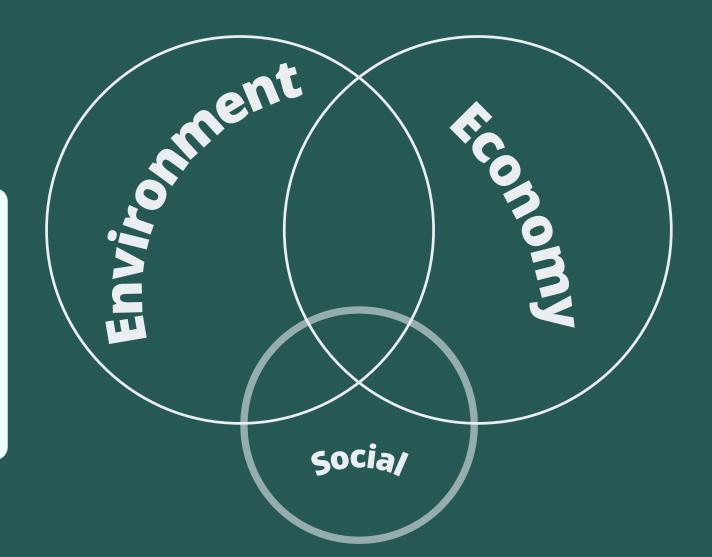

# WHAT IS SOCIALLY SUSTAINABLE TRANSPORTATION?

### IMBALANCE IN RESEARCH About the sustainability of transportation

Apply a system mapping method to identify relationships that affect social sustainability in transportation systems. Evaluate relationships to identify functional indicators.